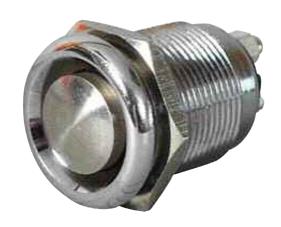

#### Part No. 0-485-03

Push button switch, stainless steel push button and nickel plated brass body, momentary on / off, rated at 16 amps for 5 sec. Requires a 19mm fixing hole.

#### **Specification**

Push button

Swich body Fixing hole

Panel depth

Type Momentary push button switch

DC rating @ 12vdc Continuous 6 amps

Intermittent 16 amps for 5 seconds

Stainless steel