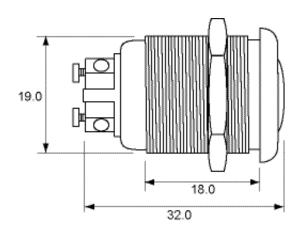

## Technical Drawing (not to scale)

#### **Specification**

Push button

Swich body Fixing hole

Panel depth

Type Momentary push button switch

DC rating @ 12vdc Continuous 6 amps

Intermittent 16 amps for 5 seconds

Stainless steel

Nickel plated brass

19mm

minimum 2.0mm

maximum 15.0mm

Weight 3

30g

The information contained in this document is correct to the best of our knowledge at the time of printing. However, specifications may change at any time without notice.