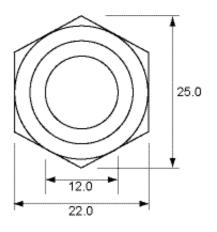

## Technical Drawing (not to scale)

#### **Specification**

Push button

Swich body Fixing hole

Panel depth

Type Momentary push button switch

DC rating @ 12vdc Continuous 6 amps

Intermittent 16 amps for 5 seconds

Stainless steel

Nickel plated brass

19mm

minimum 2.0mm

maximum 15.0mm

Weight 3

30g

The information contained in this document is correct to the best of our knowledge at the time of printing. However, specifications may change at any time without notice.